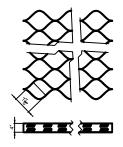

## NOTES:

- 4" geocell system should be installed in accordance with the manufacturer's 1. instructions and recommendations.
- The manufacturer's technical consultation may be required to determine the correct load 2. class.
- The drawing of installation for the 4" geocell system is not an official guideline, 3. but is a recommendation.
- Layers shown in cross-section need to be compacted. 4.
- Geo-textile is to be used for stability and to prevent mixing between layers. 5.
- We recommend anchors on each corner of the grid, and throughout the perimeter. Needed on sloped installations, mostly.
- 7. Follow for updates to the instructions and recommendations on the website vodaland.ca