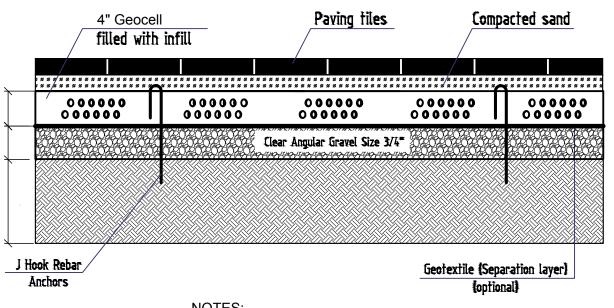

## NOTES:

- 4" geocell system should be installed in accordance with the manufacturer's 1. instructions and recommendations.
- The manufacturer's technical consultation may be required to determine the correct load 2. class.
- The drawing of installation for the 4" geocell system is not an official guideline, 3. but is a recommendation.
- Layers shown in cross-section need to be compacted. 4.
- Geo-textile is to be used for stability and to prevent mixing between layers. 5.
- We recommend anchors on each corner of the grid, and throughout the perimeter. Needed on sloped installations, mostly.
- 7. Follow for updates to the instructions and recommendations on the website vodaland.ca

## Application

driveways, parking, stone paver base, shed base, hot tub base, walkways, patios, erosion control up to 33 degrees

| UMLESS<br>DOMENSIE<br>SURFACE<br>TOLERAM<br>LINE<br>ANGU | DES<br>MR | FINISH |        |      |  | EBGEZ<br>EBGEZ<br>EBGEZ | BO NOT SCHLE BRAVING REVISION |                             |  |
|----------------------------------------------------------|-----------|--------|--------|------|--|-------------------------|-------------------------------|-----------------------------|--|
|                                                          | IME       | SIG    | WATURE | DATE |  |                         |                               | TINLE                       |  |
| INVA                                                     |           |        |        |      |  |                         |                               |                             |  |
| CHK'D                                                    |           |        |        |      |  |                         |                               | 4" geocell (Load Class A-C) |  |
| WPV1)                                                    |           |        |        |      |  |                         |                               | <b>_</b>                    |  |
| E'V99                                                    |           |        |        |      |  |                         |                               | 7                           |  |
|                                                          |           |        |        |      |  |                         |                               | ARTICLE                     |  |
|                                                          |           |        |        |      |  | Plast's                 |                               | 8710s                       |  |
|                                                          |           |        |        |      |  |                         |                               | -1                          |  |
|                                                          |           |        |        |      |  |                         |                               |                             |  |